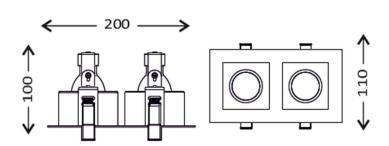

# **Application**

- Restaurant
- Hotel
- Retail

Correlated color temperature: 3000 – 6000 kelvin Rated median useful life: 50000h L70 at 25°C Luminaire

input power: 2 x 7 w

Dimensions: 200 x 110 x 100 mm Total power: 2 x GU10 (7w)

## Mounting and installation

Suitable for indoor recessed, ceiling mounting, Simple installation with fitting springs. Cut out dimension:190 x 100.