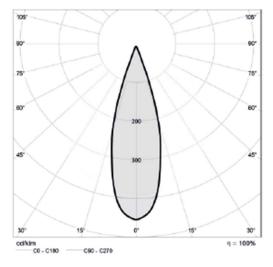

Luminaire luminous flux: 2 x 600 lm

Luminaire efficacy: 85 lm/w

Weight: 0.7 kg