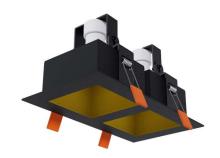

#### **Technical description**

The range of recessed boxed downlights is available in singular, twin or triple variants. Providing a fix lighting solution. In the box are lamp holders for use with halogen or LED lamps and easy clip lamp. The body material is made of an iron sheet. Total power: 2x Gu10 (7w) (each light source). Color temperature is 3000-6000 kelvin. Color rendering index: Ra >80.

# **Application**

- Restaurant
- Hotel
- Retail

Correlated color temperature: 3000 – 6000 kelvin Rated median useful life: 50000h L70 at 25°C Luminaire

input power: 2 x 7 w

Dimensions: 200 x 110 x 100 mm Total power: 2 x GU10 (7w)